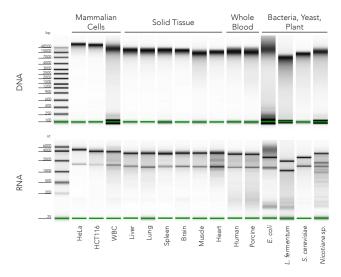

## **Universal Sample Compatibility**

The Quick-DNA/RNA $^{\mathrm{M}}$  Plus technology is universal and accommodates any sample input including cultured cells, any tissue, blood, tough-to-lyse samples, etc.