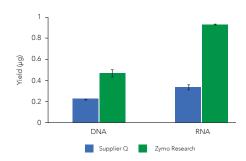

# **Highest Yields**

DNA and total RNA recovery is higher using the *Quick*-DNA/RNA $^{\text{m}}$  Microprep Plus Kit compared to a Supplier Q kit. Nucleic acids were extracted from 50K HeLa cells (n=2).