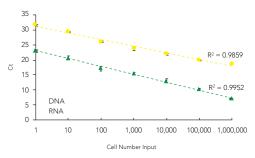

## Single-Cell Detection

HeLa cells were titrated down to a single cell, and DNA and total RNA were extracted using the *Quick*-DNA/RNA™ Microprep Plus Kit. Analysis by RT-qPCR shows high linear recovery of DNA & RNA down to the single-cell level (n=2).