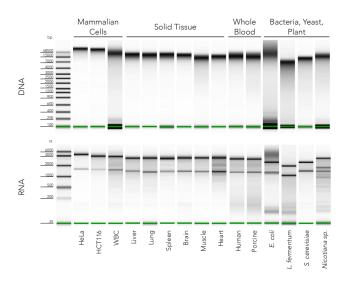

## Universal Sample Compatibility

The Quick-DNA/RNA $^{\mathrm{M}}$  Plus technology is universal and accommodates any sample input including cultured cells, any tissue, blood, tough-to-lyse samples, etc.