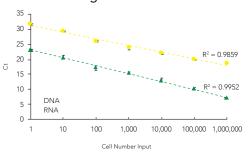

## Single-Cell Detection

HeLa cells were titrated down to a single cell, and DNA and total RNA were extracted using the *Quick*-DNA/RNA™ Microprep Plus kit. Analysis by RT-qPCR shows high linear recovery of DNA & RNA down to the single-cell level (n=2).