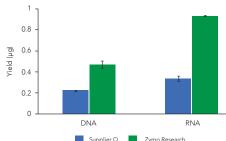

DNA and total RNA recovery is higher using the *Quick*-DNA/RNA $^{\text{m}}$  Microprep Plus kit compared to a Supplier Q kit. Nucleic acids were extracted from 50K HeLa cells (n=2).