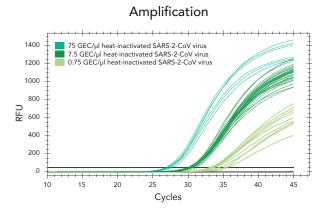

Figure 2: rRT-PCR amplification graphs of viral RNA from throat swabs in DNA/RNA Shield spiked with heat-inactivated SARS-CoV-2 virus. Samples were analyzed with the Quick SARS-CoV-2 Multiplex Kit with 2019 CoV-N3(CV-3) target primer.