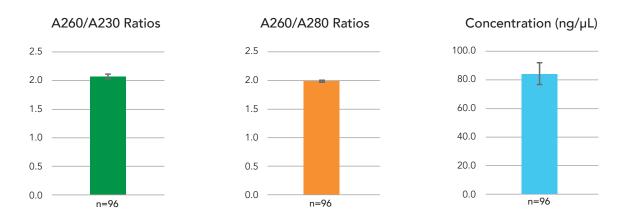

# **High Yield and Purity**

✓ Consistent and reproducible automated extraction protocol

Figure 3: Concentration and purity ratios for extracted total nucleic acid from 96 samples of 150,000 HeLa cells per sample