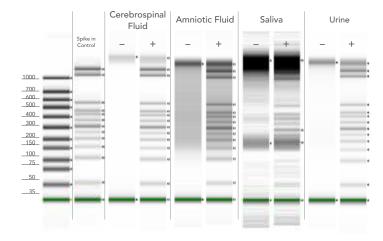

## Compatible with wide variety of sample types

 $500~\mu L$  of cerebrospinal fluid, amniotic fluid, spun-down saliva (12,000 x g for 5 min at RT) or 3 mL of urine.

Visualized using Cell-free DNA ScreenTape Analysis (Agilent Technologies).