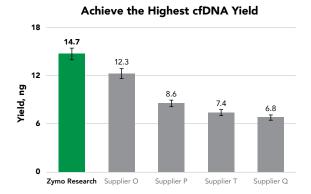

Total cfDNA yields from five different magbead-based kits. Triplicate preps of 1mL plasma each from a single donor was used. Yields were assessed using Qubit™ 1x dsDNA HS Assay Kit (Thermo-Fisher Scientific).