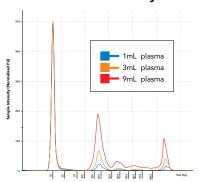

## Compatible with wide variety of sample types

 $500~\mu L$  of cerebrospinal fluid, amniotic fluid, spun-down saliva (12,000 x g for 5 min at RT) or 3 mL of urine.

Visualized using Cell-free DNA ScreenTape Analysis (Agilent Technologies).