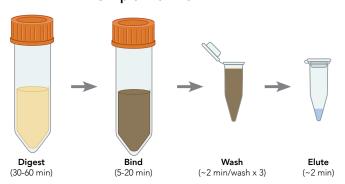

#### Simple Workflow

Simple, scalable, and quick protocol that is easy to adopt on any automation platform or on lab bench.