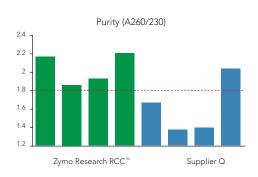

#### Ultra-Pure

RNA was cleaned-up using the  $RCC^{^{\bowtie}}$  kit and a Supplier Q kit (n=4). RNA purity (measured by A260/230) was greater than 1.8 for the  $RCC^{^{\bowtie}}$  kit but not for the Supplier Q kit.