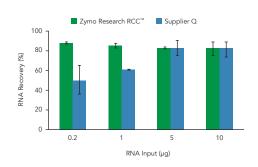

### **High Recovery Rate**

Increasing amounts of RNA was cleaned up using the RCC $^{\infty}$  kit and a Supplier Q kit (n=2). RCC $^{\infty}$  provides higher yields and more consistent recovery when compared to the Supplier Q kit.