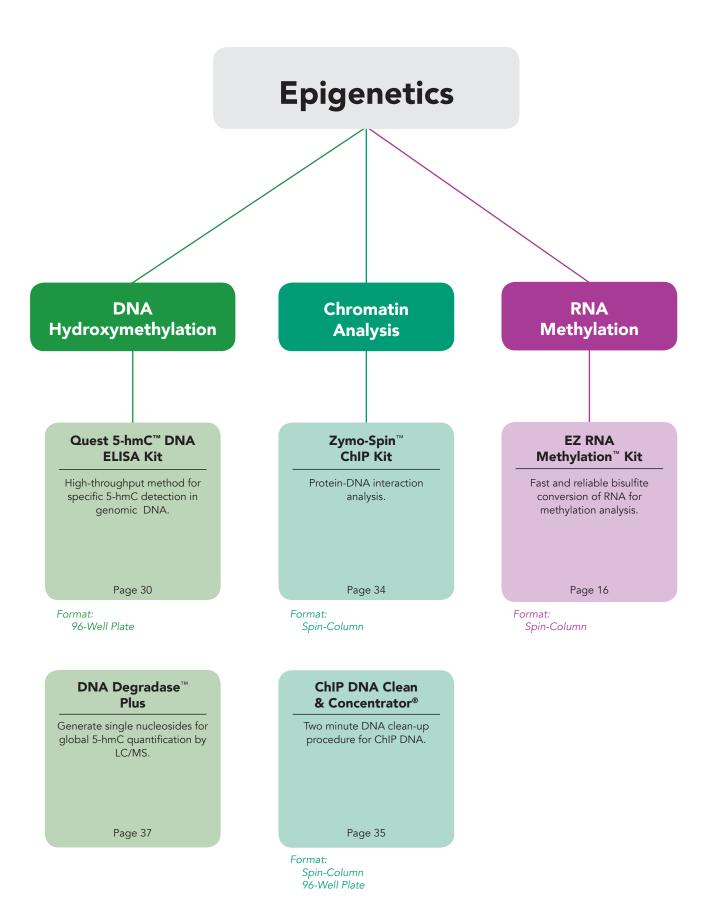

**DNA Methylation**

## Bisulfite Methods

## Non-Bisulfite Methods

# **Antibody Methods**

## EZ DNA Methylation™ Kits

Streamlined procedure for bisulfite conversion of DNA using specialized kits designed for different samples types.

Page 10-15

#### Format:

Spin-Column 96-Well Plate

## OneStep qMethyl™ Kits

Real-time PCR procedure for bisulfite-free determination of methylation status at specific loci.

Page 26

Format: 96-Well Plate

## 5-mC DNA ELISA Kit

High-throughput method for accurate 5-mC detection in genomic DNA.

Page 24

Format: 96-Well Plate

## Pico Methyl-Seq<sup>™</sup> Library Prep Kit

Post-bisulfite library preparation for Whole Genome Bisulfite Sequencing.

Page 27

#### **MeDIP Kit**

Highly specific enrichment of 5-mC in DNA by immunoprecipitation.

Page 25