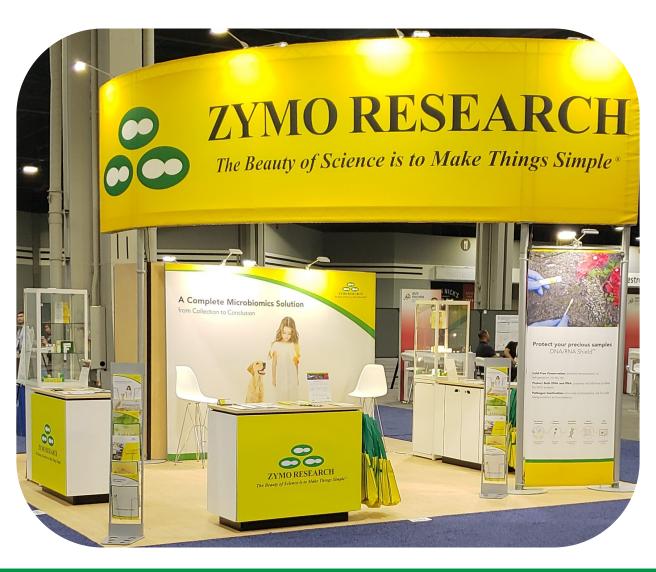

## **Booth Instructions**

## Set-up & Dismantle

## **Small Shows**

# Set-up

## Set-up

- ✓ If the boxes received at the show considerable damage, please take pictures of the damage.
- ✓ Tables and chairs are provided
- Unpack all items and keep empty boxes folded under the table or ask organizers to help you hide them.
- ✓ Setup tablecloths, magazine racks, literature, sample kits, and general supplies.
- ✓ Classify products (DNA, RNA, Epigenetics) for easy access.
- ✓ Hide personal belongings under the table.

✓ After setup, please take pictures of the table