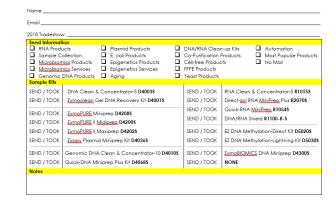

# Sample Kits

| DNA PURIFICATION                                   |          |        |  |  |  |
|----------------------------------------------------|----------|--------|--|--|--|
| DNA Clean-up                                       |          |        |  |  |  |
| Zymoclean Gel DNA Recovery Kit                     | 10 Preps | D4001S |  |  |  |
| DNA Clean & Concentrator-5 Kit                     | 10 Preps | D4003S |  |  |  |
| Genomic DNA Clean & Concentrator Kit               | 5 Preps  | D4010S |  |  |  |
| Select-a-Size DNA Clean & Concentrator MagBead Kit | 1 ml     | D4084S |  |  |  |
| OneStep PCR Inhibitor Removal Kit                  | 5 Preps  | D6030S |  |  |  |
| DNA Extraction/Purifica                            | tion     |        |  |  |  |
| Zyppy Plasmid Miniprep Kit                         | 10 Preps | D4036S |  |  |  |
| Quick-DNA Miniprep Plus Kit                        | 10 Preps | D4068S |  |  |  |
| ZymoPURE Plasmid Miniprep Kit                      | 10 Preps | D4200S |  |  |  |
| ZymoPURE II Plasmid Midiprep Kit                   | 2 Preps  | D4200S |  |  |  |
| ZymoPURE II Plasmid Maxiprep Kit                   | 2 Preps  | D4202S |  |  |  |
| ZymoBIOMICS DNA Miniprep                           | 5 Preps  | D4300S |  |  |  |

| RNA PURIFICATION                 |            |           |  |  |  |
|----------------------------------|------------|-----------|--|--|--|
| RNA Clean & Concentrator-5       | 5 Preps    | R1015S    |  |  |  |
| DNA/RNA Shield                   | 8 ml       | R1100-8-S |  |  |  |
| Quick-RNA MiniPrep Kit           | 10 Preps   | R1054S    |  |  |  |
| Direct-zol™ RNA MiniPrep Plus    | 10 Preps   | R2070S    |  |  |  |
| <b>EPIGENETICS</b>               |            |           |  |  |  |
| EZ DNA Methylation-Direct Kit    | 10 Rxns    | D5020S    |  |  |  |
| EZ DNA Methylation-Lightning Kit | 10 Rxns    | D5030S    |  |  |  |
| Mix & Go! COMPETENT CELLS        |            |           |  |  |  |
| Zymo 5α (upon request)           | 4 x 100 µl | T3007S    |  |  |  |

# Sales Pitch/Tag Lines

| Cat No. | Product Description                                | Tag Line                                                                                          |
|---------|----------------------------------------------------|---------------------------------------------------------------------------------------------------|
| D4200S  | ZymoPURE Kits                                      | Vaccine/transfection grade plasmid DNA in ≤ 20 minutes                                            |
| D4036S  | Zyppy Plasmid Miniprep Kit                         | Pellet-free, high-quality plasmid DNA in only 8 minutes                                           |
| D4001S  | Zymoclean Gel DNA Recovery Kit                     | Highly efficient DNA purification from agarose gels.                                              |
| D4003S  | DNA Clean & Concentrator-5                         | Clean-up PCR and other enzymatic reactions in as little as 2 minutes                              |
| D4010S  | Genomic DNA Clean & Concentrator                   | Purify high molecular weight DNA from enzymatic reactions and dilute samples.                     |
| D4084S  | Select-a-Size DNA Clean & Concentrator MagBead Kit | Simple size selection for your DNA sample                                                         |
| D4068S  | Quick-DNA Miniprep Plus Kit                        | Streamlined DNA isolation from any cells, tissues, and biological fluids (Proteinase K included). |
| D6030S  | OneStep PCR Inhibitor Removal Kit                  | Removal of potent PCR inhibitors in one step                                                      |
| D4300S  | ZymoBIOMICS®DNA Miniprep Kit                       | Inhibitor-free microbial DNA from any sample validated for microbiomic and metagenomic analyses   |

NEW

| Cat No.   | Product Description          | Tag Line                                                       |
|-----------|------------------------------|----------------------------------------------------------------|
| R2070S    | Direct-zol RNA MiniPrep Plus | Total RNA and small/miRNA from TRIzol without phase separation |
| R1054S    | Quick-RNA MiniPrep           | Total RNA and small/miRNA from cells and soft tissue           |
| R1015S    | RNA Clean & Concentrator-5   | RNA clean-up from any reaction                                 |
| R1100-8-S | DNA/RNA Shield               | DNA/RNA transport medium for any sample                        |

| Cat No. Product Description |                                  | rag Line                                                                                              |
|-----------------------------|----------------------------------|-------------------------------------------------------------------------------------------------------|
| D5020S                      | EZ DNA Methylation-Direct Kit    | Bisulfite conversion directly from blood, tissue, and cells without prior DNA purification.           |
| D5030S                      | EZ DNA Methylation-Lightning Kit | The fastest, most efficient method for complete bisulfite conversion of DNA for methylation analysis. |