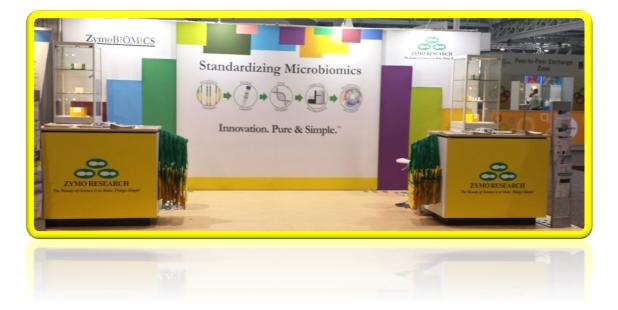

# Large Shows

# Set-up

## Set-up

- ✓ If the shipment received, shows considerable damage, please take pictures of the damage.
- We setup glass displays, magazine racks, literature, sample kits, and general supplies

- Installation of the backdrop hardware, floor, counters (Tablox) are outsourced to Skyline an Exhibitor Appointed Contractor (EAC)
- ✓ Hide personal belongings
- ✓ After setup, take pictures of the booth and/or any apparent damage