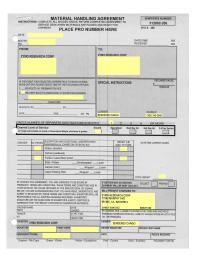

#### Shipping (Senderex)

- ✓ Affix the provided Senderex return labels on top of previous ones.
- ✓ Team captain (and EAC) will fill out and submit a Material Handling Agreement Form provided by the show contractor (Freeman, Brede, GES.). One form per shipping delivery destination.
- ✓ If needed, request pallet and shrink wrap labor from the show contractor or ask the I&D EAC (Skyline) to help with this.
- ✓ FedEx Account #: 216137493