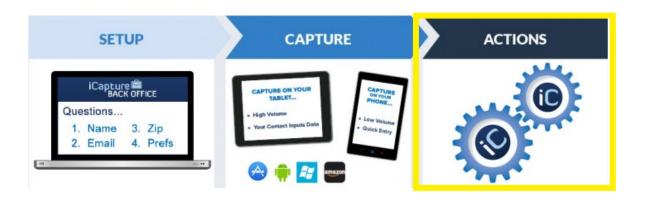

# Lead Capture System (iCapture)

### Questionnaire/Qualifiers

- ✓ Contact Info
- ✓ Organization Type
- ✓ Job Function
- ✓ Analytes of Interest
- ✓ Area of Research
- Purchase Time Frame
- ✓ Send Info
- ✓ Send Sample Kit
- ✓ Took Sample Kit

# Lead Capture System (iCapture)

**Badge Scanning** 

**Business Cards Scanning** 

**Qualify Leads** 

Paper Lead Forms Backup

# Lead Capture System (iCapture)

- ✓ Auto reply emails
- ✓ Push notifications
- ✓ Data forwarding to Sale
- ✓ Pick-a-winner
- ✓ List segmentation
- ✓ No internet required