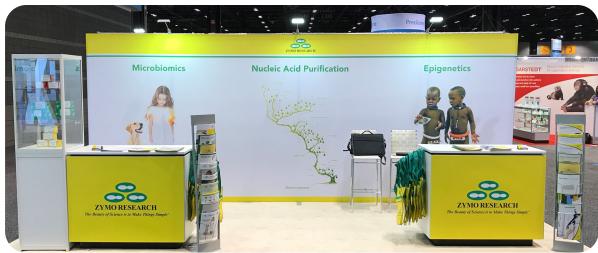

## Set-up

- ✓ If the shipment received, shows considerable damage, please take pictures of the damage.
- We setup glass displays, magazine racks, literature, sample kits, and general supplies

- Installation of the backdrop hardware, floor, counters (Tablox) are outsourced to Skyline an Exhibitor Appointed Contractor (EAC)
- ✓ Hide personal belongings
- ✓ After setup, take pictures of the booth and/or any apparent damage

- ✓ Place "Empty" labels on crates and pallets that we need back after the show.
- ✓ Glass display video: <a href="https://youtu.be/2muD9A-Z94M">https://youtu.be/2muD9A-Z94M</a>

**ZYMO RESEARCH** 

10 x 20