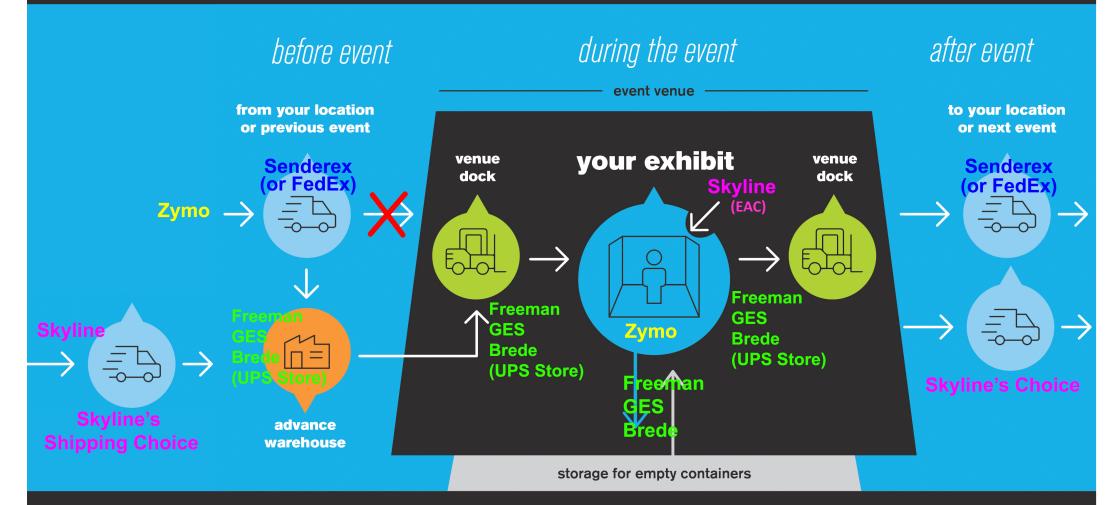

## Shipping (Senderex)

✓ Shipments will go to advance warehouse. Where it will be deliver to show site.

## Set-up

- ✓ If the shipment received, shows considerable damage, please take pictures of the damage.
- We setup glass displays, magazine racks, literature, sample kits, and general supplies

- Installation of the backdrop hardware, floor, counters (Tablox) are outsourced to Skyline an Exhibitor Appointed Contractor (EAC)
- ✓ Hide personal belongings
- ✓ After setup, take pictures of the booth and/or any apparent damage

- ✓ Place "Empty" labels on crates and pallets that we need back after the show.
- ✓ Glass display video: <a href="https://youtu.be/2muD9A-Z94M">https://youtu.be/2muD9A-Z94M</a>

**ZYMO RESEARCH** 

10 x 20

## Dismantle

- Return of empty crates can take a long time. Bring snacks or if time allows grab dinner before dismantling. Be aware that after a certain time, they will not let you back into the exhibit hall.
- We dismantle the glass displays, magazine racks, literature, sample kits, and general supplies.

- ✓ The Exhibitor Appointed Contractor (EAC) will also dismantle the backdrop hardware, floor, counters (Tablox).
- ✓ Hide personal belongings.
- ✓ To help minimize damage...please do not rush!
- ✓ Pack materials back into boxes and crates in an organized and careful manner.

#### Shipping (Senderex)

- ✓ Affix the provided Senderex return labels on top of previous ones.
- ✓ Team captain (and EAC) will fill out and submit a Material Handling Agreement Form provided by the show contractor (Freeman, Brede, GES.). One form per shipping delivery destination.
- ✓ If needed, request pallet and shrink wrap labor from the show contractor or ask the I&D EAC (Skyline) to help with this.
- ✓ FedEx Account #: 216137493

ZYMO RESEARCH

Shipping transport to the venue's shipping

transport to the venue's shipping dock then from the shipping dock to the next event or customer location

material handling

move items from the dock, to the exhibit, back to the dock after the show