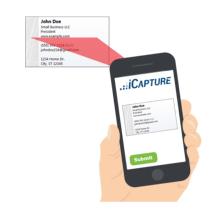

## Guide to Lead Collection

✓ Get free Wi-Fi if available

- ✓ When scanning with iPads, confirm that there is an email associated with the badge. Do not assume it is included.
  - ✓ Ask if the email is correct or ask for the preferred email to use.
  - ✓ If the email is missing, ask for one.

- ✓ Collect leads from every show, even if:
  - ✓ You do not have a Lead Retrieval System or paper forms. Use a note pad if necessary.
  - ✓ The visitor received the information that they wanted at the booth.
- ✓ Collect first name, last name, email and interest/request.
- ✓ Write notes that make sense afterwards. Write action phrases like "send sample", "send info" or "working with X sample please recommend kit". Do not just write the name of a kit ("Direct-zol") or source ("virus").
- ✓ Initial all your notes.
- Review the list of available sample kits before the show. Beta kits are not the same as sample kits and are available only for a limited time.
- ✓ When entering notes, beware of auto-correct feature on the Lead Retrieval System.

# Lead Capture System (iCapture)

**Badge Scanning** 

**Business Cards Scanning** 

**Qualify Leads** 

Paper Lead Forms Backup