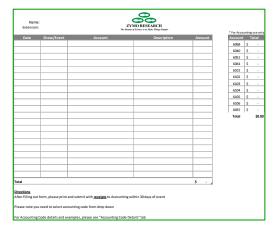

- - ✓ Print and submit with receipts to Accounting within 30 days of event
  - ✓ (i.e. luggage fees, parking fees, itemized food receipts, taxi, uber, mileage, etc.)

# Accounting Codes Guide

|      | Tradeshow Related Accounting Codes |                                                                                                                                                                                         |  |  |  |
|------|------------------------------------|-----------------------------------------------------------------------------------------------------------------------------------------------------------------------------------------|--|--|--|
| Code | Classification                     | Description                                                                                                                                                                             |  |  |  |
| 6064 | Customer Promotions                | Candy for shows                                                                                                                                                                         |  |  |  |
| 6080 | Sponsorships                       | For giving monetary support to receive recognition and marketing opportunities (no physical presence)                                                                                   |  |  |  |
| 6100 | Registration Fees- Trade Shows     | For empty booth space fees and sponsorships that include a talk or tabletop.                                                                                                            |  |  |  |
| 6101 | Meals- Trade Shows                 | For tradeshow related meals                                                                                                                                                             |  |  |  |
| 6102 | Freight- Trade Shows               | For tradeshow related shipping, freight, material handling fees                                                                                                                         |  |  |  |
| 6103 | Airfare- Trade Shows               | For tradeshow and sponsorships related flights                                                                                                                                          |  |  |  |
| 6104 | Hotel- Trade Shows                 | For tradeshow and sponsorships related hotels                                                                                                                                           |  |  |  |
| 6105 | Transportation- Trade Shows        | For tradeshow and sponsorships related car rentals, taxi, uber, train, metro fees, parking fees, miles (if using your own car)                                                          |  |  |  |
| 6106 | Booth Advertising- Trade Shows     | For booth graphics, attendees mailing lists, commercial posters, scientific poster submissions and printing, pullup banners, printed ads, bag inserts, tablecloths, literature printing |  |  |  |
| 6107 | Booth I & D Fee                    | For instalation and dismantle fees (EAC-Skyline)                                                                                                                                        |  |  |  |
| 6108 | Booth Supply                       | Business card holders, glass displays, tabletop literature holders, magazine floor racks, staples, clipboards, labels, drapes, candy bowls, furniture and hardware                      |  |  |  |
| 6109 | Booth Accessories Cost             | Electricity, table rentals, chair rentals, leads retrieval system rentals, hardware rental, extra badges                                                                                |  |  |  |
|      |                                    | General Business Travel Accounting Codes (Non-tradeshow)                                                                                                                                |  |  |  |
| 6068 | Training & Education               | Fees related to signing up to a class, buying books, signing up to get certifications, registration to attend a conference for educational purposes                                     |  |  |  |
| 6040 | Meals & Entertainment (50%)        | Meals fees while on a 6068 event or hosting a business or interviewee meal(s)                                                                                                           |  |  |  |
| 6051 | Business Travel                    | Travel fees while on a 6068 event (i.e. flights, hotels, transportation, miles, parking, luggage fees, etc) or visiting other businesses                                                |  |  |  |
|      |                                    | R&D Accounting Codes                                                                                                                                                                    |  |  |  |
| 6055 | R&D Supplies                       |                                                                                                                                                                                         |  |  |  |
| 6056 | R&D Maint. Services                |                                                                                                                                                                                         |  |  |  |
| 6056 | R&D Outside Services               |                                                                                                                                                                                         |  |  |  |