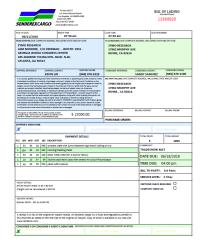

#### Shipping (Senderex)

- ✓ Affix the provided Senderex return labels on top of previous ones.
- ✓ Team captain (and EAC) will fill out and submit a Material Handling Agreement Form provided by the show contractor (Freeman, Brede, GES.). One form per shipping delivery destination.
- ✓ If needed, request pallet and shrink wrap labor from the show contractor or ask the I&D EAC (Skyline) to help with this.
- ✓ FedEx Account #: 216137493

ZYMO RESEARCH

Shipping transport to the venue's shipping

transport to the venue's shipping dock then from the shipping dock to the next event or customer location

material handling

move items from the dock, to the exhibit, back to the dock after the show