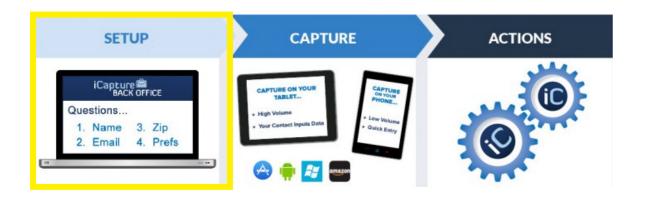

# Lead Capture System (iCapture)

### Questionnaire/Qualifiers

- ✓ Contact Info
- ✓ Organization Type
- ✓ Job Function
- ✓ Analytes of Interest
- ✓ Area of Research
- Purchase Time Frame
- ✓ Send Info
- ✓ Send Sample Kit
- ✓ Took Sample Kit

# Lead Capture System (iCapture)

**Badge Scanning** 

**Business Cards Scanning** 

**Qualify Leads** 

Paper Lead Forms Backup

# Lead Capture System (iCapture)

- ✓ Auto reply emails
- ✓ Push notifications
- ✓ Data forwarding to Sale
- ✓ Pick-a-winner
- ✓ List segmentation
- ✓ No internet required