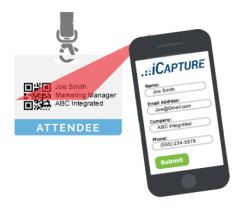

## Guide to Lead Collection

✓ Get free Wi-Fi if available

- ✓ When scanning with iPads, confirm that there is an email associated with the badge. Do not assume it is included.
  - ✓ Ask if the email is correct or ask for the preferred email to use.
  - ✓ If the email is missing, ask for one.

- ✓ Collect leads from every show, even if:
  - ✓ You do not have a Lead Retrieval System or paper forms. Use a note pad if necessary.
  - ✓ The visitor received the information that they wanted at the booth.
- ✓ Collect first name, last name, email and interest/request.
- ✓ Write notes that make sense afterwards. Write action phrases like "send sample", "send info" or "working with X sample please recommend kit". Do not just write the name of a kit ("Direct-zol") or source ("virus").
- ✓ Initial all your notes.
- Review the list of available sample kits before the show. Beta kits are not the same as sample kits and are available only for a limited time.
- ✓ When entering notes, beware of auto-correct feature on the Lead Retrieval System.

# Lead Capture System (iCapture)

**Badge Scanning** 

**Business Cards Scanning** 

**Qualify Leads** 

Paper Lead Forms Backup