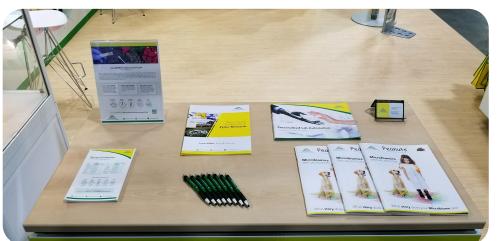

## Set-up

- ✓ If the boxes received at the show considerable damage, please take pictures of the damage.
- ✓ Tables and chairs are provided
- Unpack all items and keep empty boxes folded under the table or ask organizers to help you hide them.
- ✓ Setup tablecloths, magazine racks, literature, sample kits, and general supplies.
- ✓ Classify products (DNA, RNA, Epigenetics) for easy access.
- ✓ Hide personal belongings under the table.

✓ After setup, please take pictures of the table