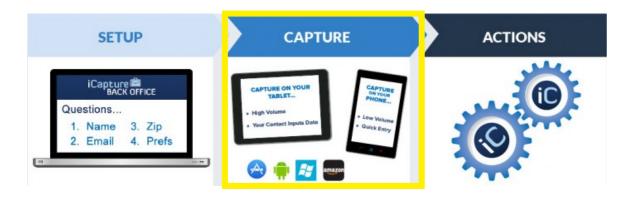

# Lead Capture System (iCapture)

### Questionnaire/Qualifiers

- ✓ Contact Info
- ✓ Organization Type
- ✓ Job Function
- ✓ Analytes of Interest
- ✓ Area of Research
- Purchase Time Frame
- ✓ Send Info
- ✓ Send Sample Kit
- ✓ Took Sample Kit

# Lead Capture System (iCapture)

**Badge Scanning** 

**Business Cards Scanning** 

**Qualify Leads** 

Paper Lead Forms Backup

# Lead Capture System (iCapture)

- ✓ Auto reply emails
- ✓ Push notifications
- ✓ Data forwarding to Sale
- ✓ Pick-a-winner
- ✓ List segmentation
- ✓ No internet required