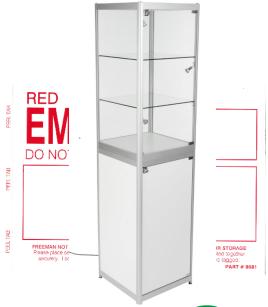

## Set-up

- ✓ If the shipment received, shows considerable damage, please take pictures of the damage.
- We setup glass displays, magazine racks, literature, sample kits, and general supplies

- Installation of the backdrop hardware, floor, counters (Tablox) are outsourced to Skyline an Exhibitor Appointed Contractor (EAC)
- ✓ Hide personal belongings
- ✓ After setup, take pictures of the booth and/or any apparent damage

- ✓ Place "Empty" labels on crates and pallets that we need back after the show.
- ✓ Glass display video: <a href="https://youtu.be/2muD9A-Z94M">https://youtu.be/2muD9A-Z94M</a>

**ZYMO RESEARCH** 

10 x 20