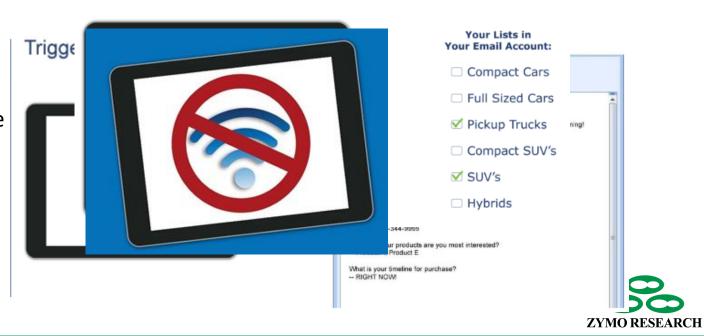

## Guide to Lead Collection

✓ Get free Wi-Fi if available

- ✓ When scanning with iPads, confirm that there is an email associated with the badge. Do not assume it is included.
  - ✓ Ask if the email is correct or ask for the preferred email to use.
  - ✓ If the email is missing, ask for one.

# Lead Capture System (iCapture)

- ✓ Auto reply emails
- ✓ Push notifications
- ✓ Data forwarding to Sale
- ✓ Pick-a-winner
- ✓ List segmentation
- ✓ No internet required