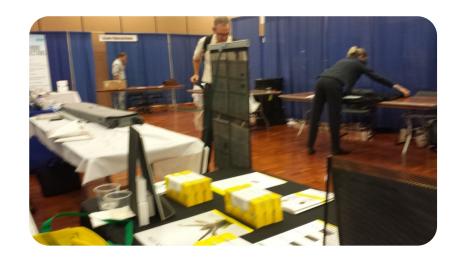

## Set-up

- ✓ If the boxes received at the show considerable damage, please take pictures of the damage.
- ✓ Tables and chairs are provided
- Unpack all items and keep empty boxes folded under the table or ask organizers to help you hide them.
- ✓ Setup tablecloths, magazine racks, literature, sample kits, and general supplies.
- ✓ Classify products (DNA, RNA, Epigenetics) for easy access.
- ✓ Hide personal belongings under the table.

✓ After setup, please take pictures of the table